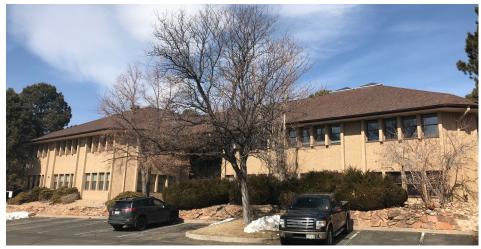

#### FOUNTAINHEAD OFFICE PARK OFFICE SPACE FOR LEASE

#### 10700 E. Bethany Drive, Aurora CO 80014

| Available: | 854 - 1,261/RSF          |
|------------|--------------------------|
| Base Rent: | \$13.50/RSF Full Service |
| Parking:   | 2.5/1,000                |

- 2 story building with direct access on both floors
- Full service and competitive rates
- Ample parking on three sides of the building
- Close proximity to Nine Mile RTD light rail station Kennedy Gold Course, Cherry Creek State Park, Starbucks, Tiffany Plaza, 24 Hour Fitness, Whole Foods and many restaurants and shopping options.