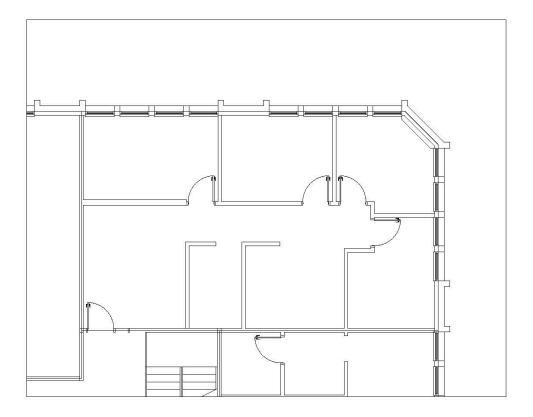

UNIT 104 - 1,261 SF RENTABLE

1:120

UNIT 110 - 854 SF RENTABLE

1:120

| PROJECT:<br>2016-BETHANY 10700 E BE HANT DR 9 6354 S. BLACKHAWK WAY, 303-718-1343 |
|-----------------------------------------------------------------------------------|
|-----------------------------------------------------------------------------------|

UNIT 209 - 1,173 SF RENTABLE

1:120