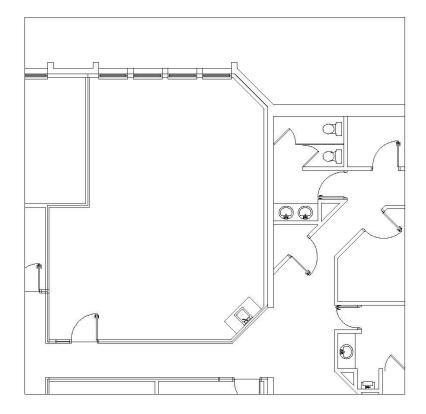

UNIT 104 - 1,261 SF RENTABLE

1:120

UNIT 110 - 854 SF RENTABLE

1:120

| PROJECT:<br>2016-BETHANY 10700 E BE HANT DR 9 6354 S. BLACKHAWK WAY, 303-718-1343 |
|-----------------------------------------------------------------------------------|
|-----------------------------------------------------------------------------------|