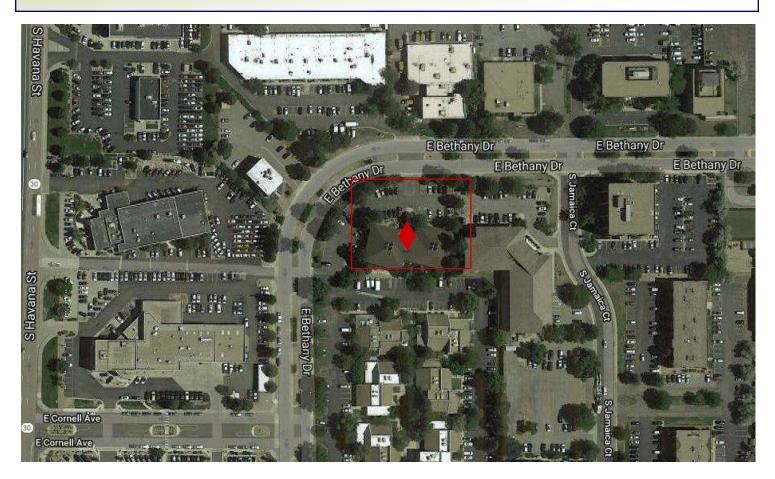

#### 10700 E. Bethany Drive, Aurora CO 80014

| Available: | 854 - 1,261/RSF          |
|------------|--------------------------|
| Base Rent: | \$13.50/RSF Full Service |
| Parking:   | 2.5/1,000                |

- 2 story building with direct access on both floors
- Full service and competitive rates
- Ample parking on three sides of the building
- Close proximity to Nine Mile RTD light rail station Kennedy Gold Course, Cherry Creek State Park, Starbucks, Tiffany Plaza, 24 Hour Fitness, Whole Foods and many restaurants and shopping options.